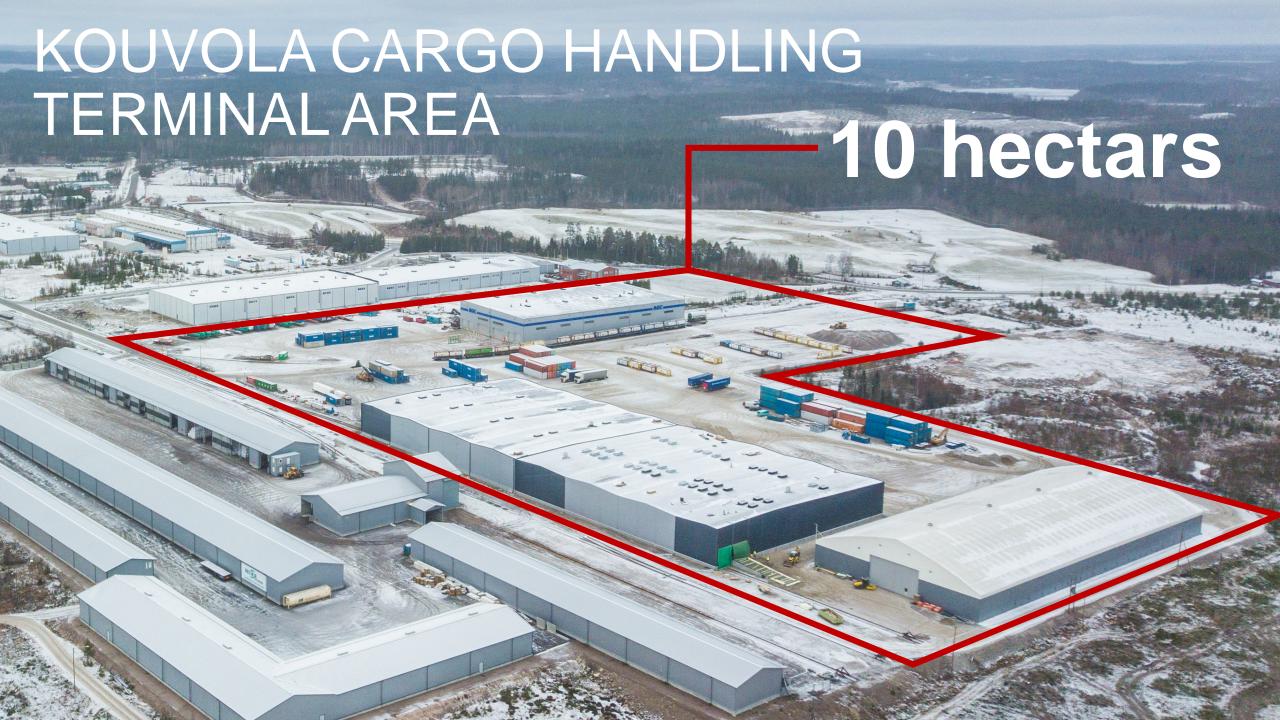

### KOUVOLA CARGO HANDLING OY

- Owned by two Finnish families
- Established in 2003
- Company background in logistics to Russia (Soviet Union) and CIS since 1980's
- Indoor storage space 21 000 m2
- Container terminal
- All terminals are connected to railway network

### DEVELOPMENT ON INFRASTRUCTURE

- Modern warehouse facilities
  - 3 warehouses built in 2009-2019
  - Customized warehouses or facilities that can be easily modified
- Outdoor loading facilities
  - Container terminal
  - Project loading
- Railway connection
  - All terminals are connected to railway network