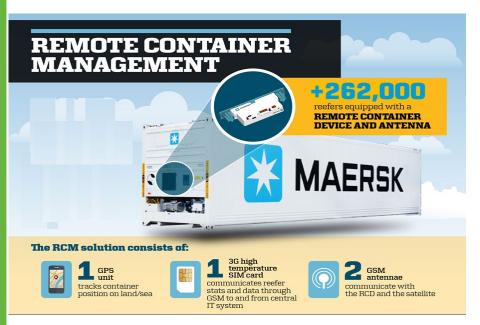

## Temperature data provided by a satellite

## The transport data provided by a satellite