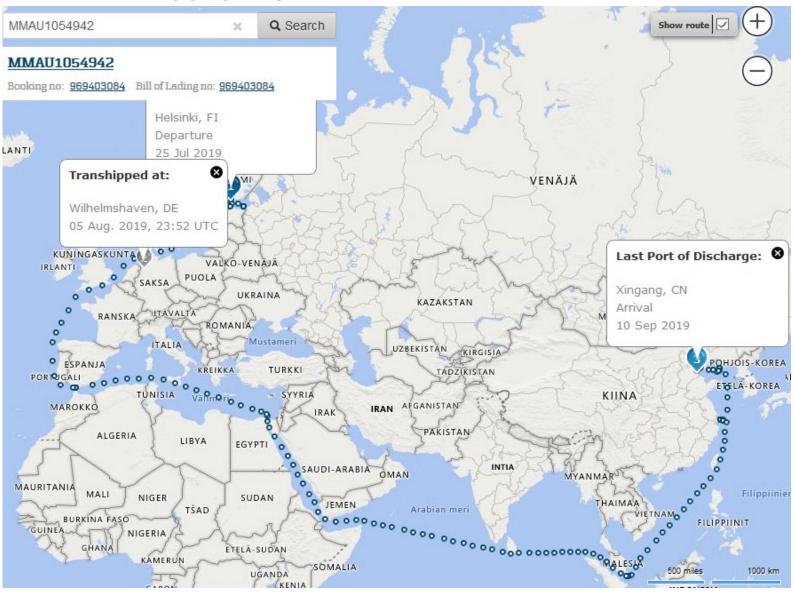

#### Satellite-assisted monitoring of containers on the road

## Temperature data provided by a satellite

## The transport data provided by a satellite