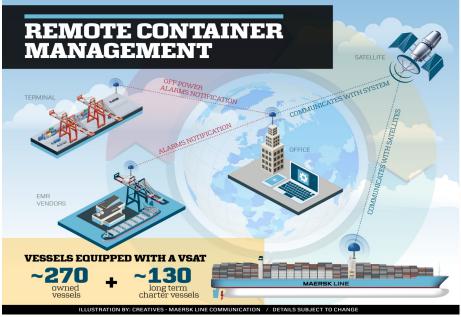

## Temperature data provided by a satellite

## The transport data provided by a satellite