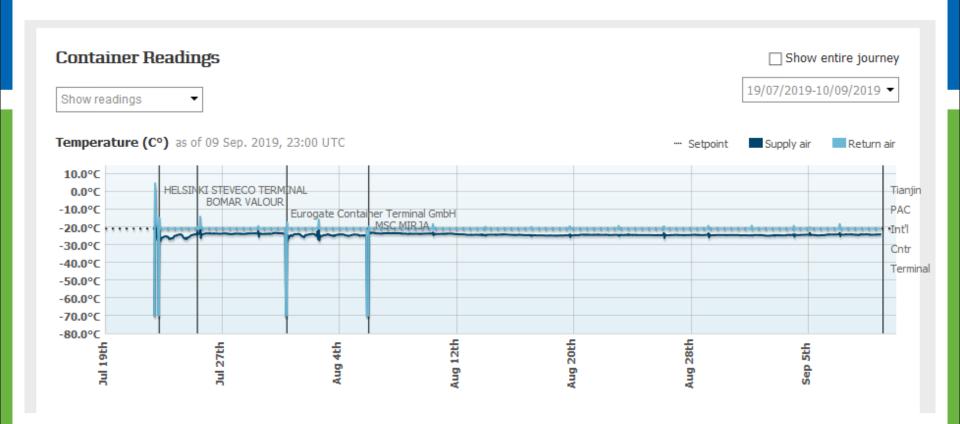

| / Prepaid                                                                              | Collect     |  |  |  |
| Charges Name Bunker Adjustment Factor Basic Ocean Freight Documentation fee - Destination                                                                            | Prepaid/Collect Prepaid Prepaid Collect                          | TUORETIE OY<br>TUORETIE OY               | 1                                                                                                            | 0300032182<br>0300032182<br>0300032182<br>0600517TJN | Collection Business Unit<br>Maersk Finland (I<br>Maersk Finland (I<br>Maersk China Shi | Helsinki)   |  |  |  |











#### Satellite-assisted monitoring of containers on the road







## Temperature data provided by a satellite





## The transport data provided by a satellite





# Cities in China where we deliver goods from Finland





### Opening the container in China





## Matters to be resolved before railway transportation to China is an option?

- Products covered by the Russian export prohibition a transit permit?
- Seals must remain intact throughout the entire transport?
- Temperature monitoring and related reporting during the transportation?
- Which border-crossing station can be used to import meat products to China?
- What about documents?
- Who owns the products Waybill transfers ownership immediately unlike Bill of Lading?
- Logistic expenses?
- Logistic travel time gives the opportunity to use the railway also for chilled products!





#### **Kiitos**